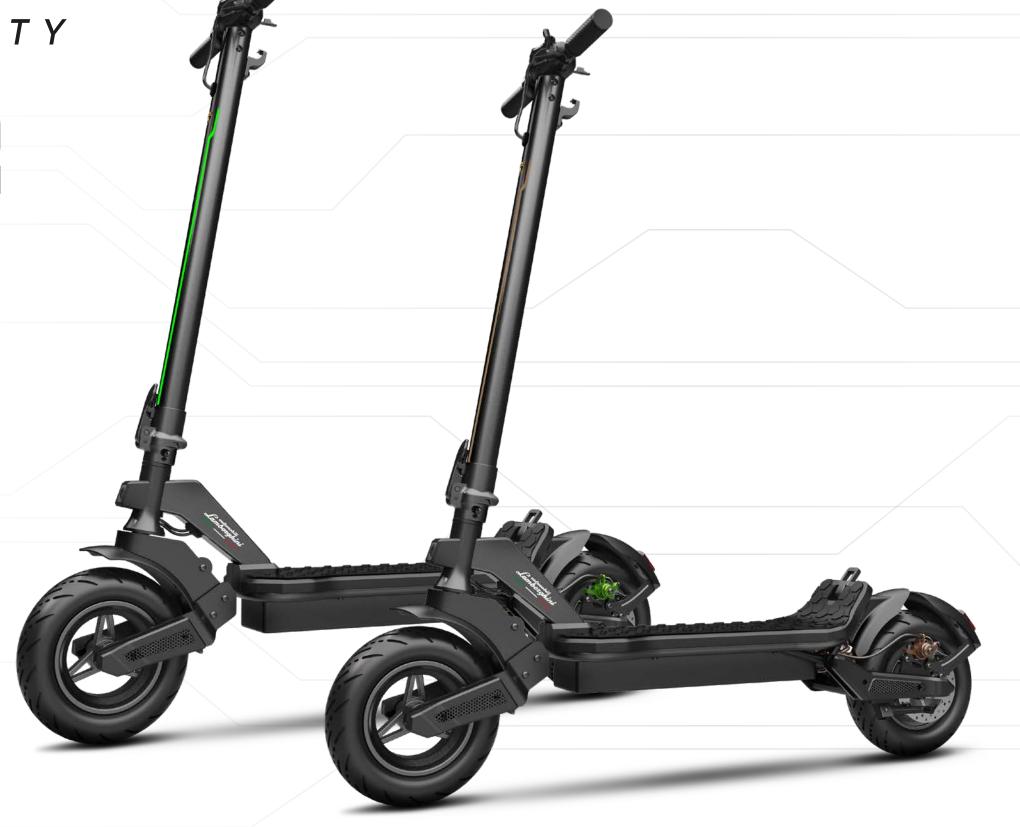

The product may vary.

Double suspension

500W brushless motor

Control with App